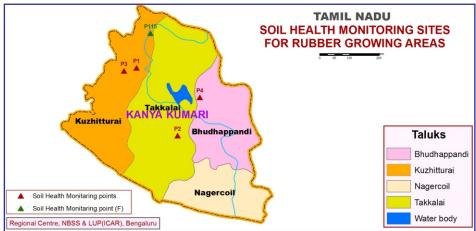

### ICAR-NBSS&LUP

# Research Achievements





**ICAR-National Bureau of Soil Survey and Land Use Planning** 

(Indian Council of Agricultural Research) Amravati Road, Nagpur-440033, India

www.nbsslup.in









#### Research Achievements

## Process











#### **Monitoring Degradation**



Identified sites for monitoring degradation

#### Methodology







Seasonal variability (clock wise) extent and severity salinity in Semiarid Ecosystem of Southern India - An example B.K. Samudram block of Anantapur district











#### **Monitoring Soil Health**



#### **Monitoring Soil Health**











#### **Monitoring Soil Health**





#### **Monitoring Desertification**