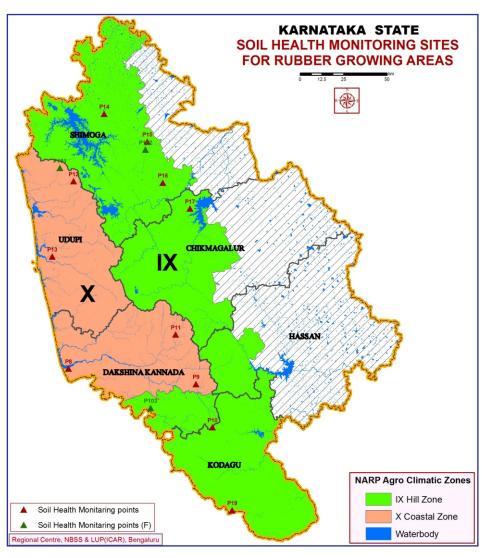

### ICAR-NBSS&LUP

# Research Achievements





**ICAR-National Bureau of Soil Survey and Land Use Planning** 

(Indian Council of Agricultural Research) Amravati Road, Nagpur-440033, India

www.nbsslup.in









#### Research Achievements

## Process











#### **Monitoring Degradation**



Identified sites for monitoring degradation

#### Methodology







Seasonal variability (clock wise) extent and severity salinity in Semiarid Ecosystem of Southern India - An example B.K. Samudram block of Anantapur district











#### **Monitoring Soil Health**



#### **Monitoring Soil Health**











#### **Monitoring Soil Health**





#### **Monitoring Desertification**