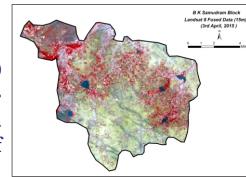

#### Methodology

Seasonal variability (clock wise) extent and severity salinity in Semiarid Ecosystem of Southern India - An example B.K. Samudram block of Anantapur district