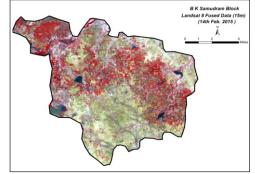

#### Methodology

Seasonal variability (clock wise) extent and severity salinity in Semiarid Ecosystem of Southern India - An example B.K. Samudram block of Anantapur district