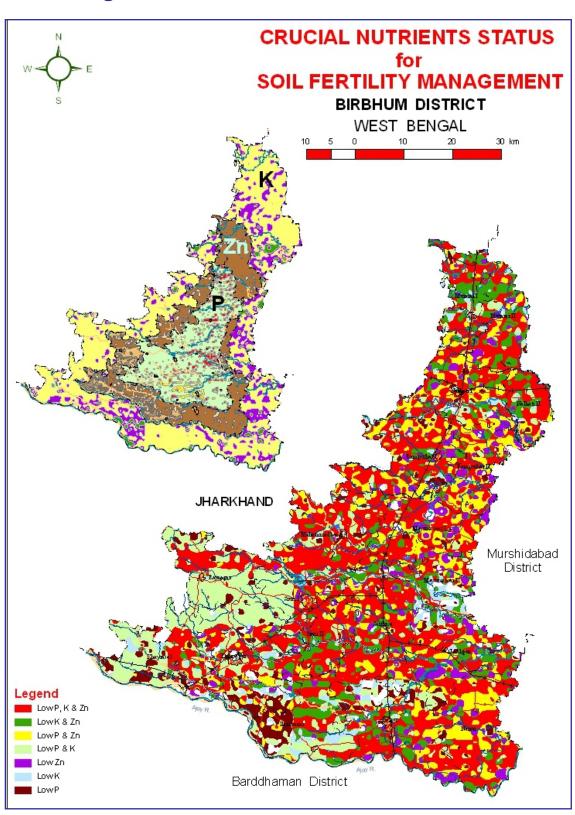

### ICAR-NBSS&LUP

# Research Achievements





**ICAR-National Bureau of Soil Survey and Land Use Planning** 

(Indian Council of Agricultural Research) Amravati Road, Nagpur-440033, India

www.nbsslup.in









#### Research Achievements

## Process











#### **Monitoring Degradation**



Identified sites for monitoring degradation

#### Methodology







Seasonal variability (clock wise) extent and severity salinity in Semiarid Ecosystem of Southern India - An example B.K. Samudram block of Anantapur district











#### **Monitoring Soil Health**



#### **Monitoring Soil Health**











#### **Monitoring Soil Health**





#### **Monitoring Desertification**