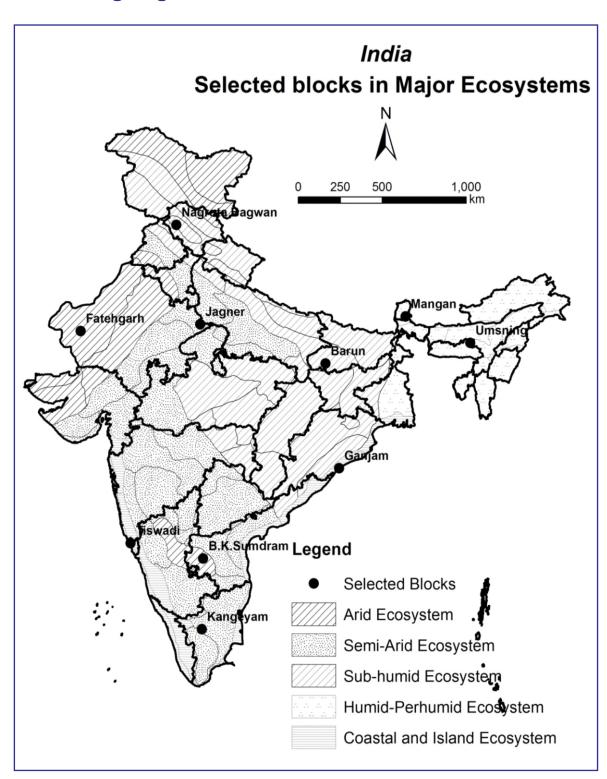

### ICAR-NBSS&LUP

# Research Achievements





**ICAR-National Bureau of Soil Survey and Land Use Planning** 

(Indian Council of Agricultural Research) Amravati Road, Nagpur-440033, India

www.nbsslup.in









#### Research Achievements

## Process











#### **Monitoring Degradation**



Identified sites for monitoring degradation

#### Methodology







Seasonal variability (clock wise) extent and severity salinity in Semiarid Ecosystem of Southern India - An example B.K. Samudram block of Anantapur district











#### **Monitoring Soil Health**



#### **Monitoring Soil Health**











#### **Monitoring Soil Health**





#### **Monitoring Desertification**