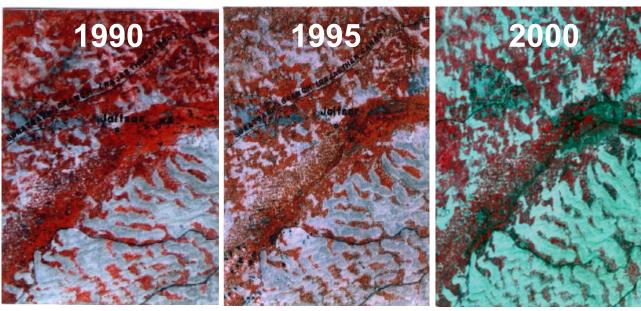

#### Methodology

Seasonal variability (clock wise) extent and severity salinity in Semiarid Ecosystem of Southern India - An example B.K. Samudram block of Anantapur district

#### **Monitoring Desertification**