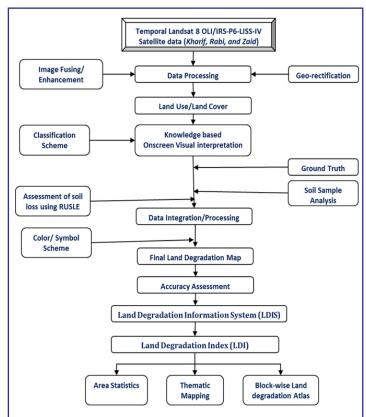

### ICAR-NBSS&LUP

# Research Achievements





**ICAR-National Bureau of Soil Survey and Land Use Planning** 

(Indian Council of Agricultural Research) Amravati Road, Nagpur-440033, India

www.nbsslup.in









#### Research Achievements

## Process











#### **Monitoring Degradation**



Identified sites for monitoring degradation

#### Methodology







Seasonal variability (clock wise) extent and severity salinity in Semiarid Ecosystem of Southern India - An example B.K. Samudram block of Anantapur district











#### **Monitoring Soil Health**



#### **Monitoring Soil Health**











#### **Monitoring Soil Health**





#### **Monitoring Desertification**