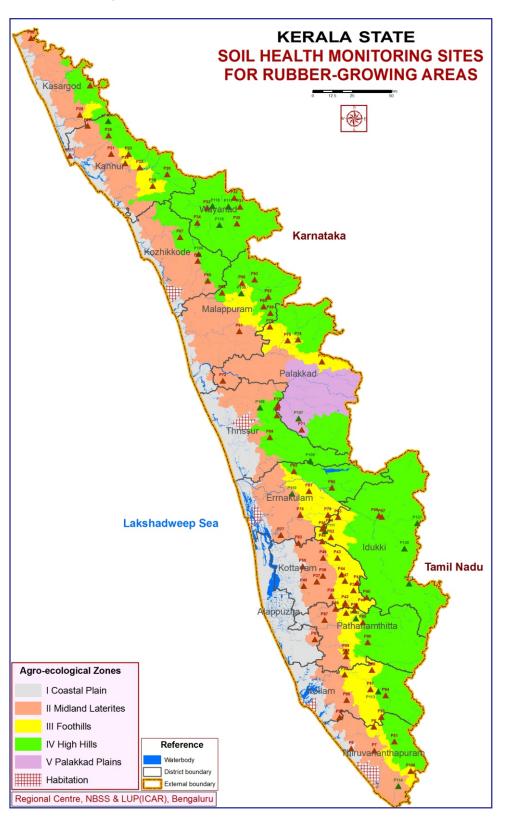

### ICAR-NBSS&LUP

# Research Achievements





**ICAR-National Bureau of Soil Survey and Land Use Planning** 

(Indian Council of Agricultural Research) Amravati Road, Nagpur-440033, India

www.nbsslup.in









#### Research Achievements

## Process











#### **Monitoring Degradation**



Identified sites for monitoring degradation

#### Methodology







Seasonal variability (clock wise) extent and severity salinity in Semiarid Ecosystem of Southern India - An example B.K. Samudram block of Anantapur district











#### **Monitoring Soil Health**



#### **Monitoring Soil Health**











#### **Monitoring Soil Health**





#### **Monitoring Desertification**