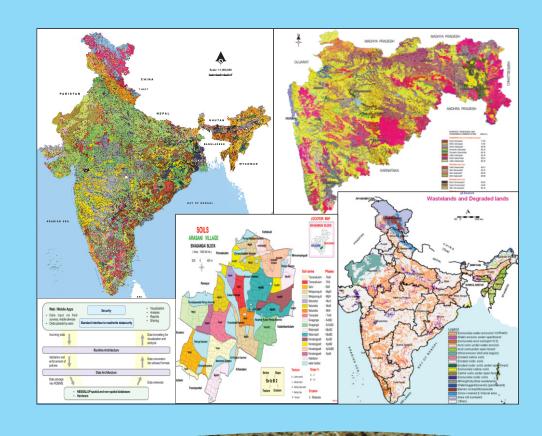

#### **Monitoring Degradation**

Identified sites for monitoring degradation

#### Methodology

Seasonal variability (clock wise) extent and severity salinity in Semiarid Ecosystem of Southern India - An example B.K. Samudram block of Anantapur district